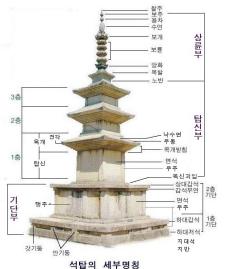

# ENERGY ENHANCEMENT Initiation 4 SUPER ADVANCED KUNDALINI KRIYAS CONNECTION WITH CHAKRAS ABOVE THE HEAD SOUL CONTACT AND THE ANTAHKARANA SYMBOLS OF THE ANTAHKARANA

The Obelisk is the physical, artistic, objective art, representation of the Antahkarana or the tower which connects all the chakras, below the base chakra, in the body and above the head, together.

THE OBELISK

In the Egyptian Religion the Obelisk symbolises the Penis of Osiris - the Father, which when conjoined with his wife Isis creates the Orgasm of Enlightenment symbolising the Holy Trinity of the Father the Son and the Holy Spirit. Some say that the basis of the Egyptian Religion was absorbed from ancient India...

### **ENERGY ENHANCEMENT - THE CORE ENLIGHTENMENT TECHNIQUES**

Holy Spirit and Shakti the Mother. Kundalini Shakti exists in the Center of the Earth.

The Tower. The Tower struck by Lightning. The Rainbow Bridge which connects all the infinity of chakras from the center of the earth chakra through the seven chakras of the body and up through the infinity of chakras above the head.

spire, inspire, aspire

Every brick aspires to become a Cathedral - the Monadic and the Logoic Communities of Angels.

The Egyptian Obelisk like Cleopatras Needle in London and Paris, from thousands of years of Antiquity and the Washington Monument below...

The Obelisk from Egypt and the Masons - Washington Monument together with the Capitol from the Capitoline Hill in Rome. The Dome of the Capitol represents the Hemisphere of the Earth, and the column arising from it, the Anthkarana.